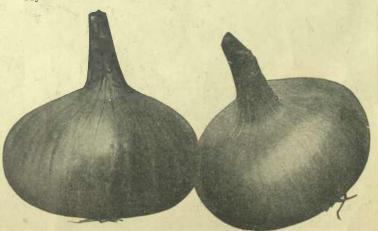

, mild and juicy. The very small necks of this superior strain enable the bulbs to ripen down evenly, thus insuring unsurpassed keeping qualities. It ripens much earlier than any other globe variety; matures with surprising uniformity, and nearly every bulb throughout the entire crop will be of the same uniformly moulded shape and market-able size. Its keeping qualities cannot be surpassed—the onions re-main sound the year round if properly kept. Lb. \$3.20, \$ lb. \$1.00, ez. 300, pkt. 30c. pkt ....

The specially selected seed we offer produces the finest shaped, best colored and largest cropping onion of the Wethersfield type and is grown by experts, from bulbs critically selected for size, solidity, color, shape and small necks to insure a perfect onion that will be beyond criticism.



RENNIE'S SELECTED LARGE RED WETHERSFIELD

PRICES IN THIS CATALOGUE INCLUDE POSTAGE AT PACKET AND OUNCE RATES ONLY.

#### RENNIE'S SEED ANNUAL [1916]

# **ONIONS**-Continued

# **RENNIE'S** XXX CONNECTICUT YELLOW GLOBE

Perfectly Round, Uniform Shape, Not Necky. Attractive Appearance. Sure Keeper. Heavy Cropper. Fast Seller.

- 262. This grand variety marks absolute perfec-tion in Yellow Globe Onions. It has been bred from a critically selected improved type non to renow Grove Grove Ontons. It has been bred from a critically selected improved type of Yellow Globe Danvers, and shows the best qualities of the parent variety, together with many added valuable characteristics which have resulted from several years' scientific breeding. It is so much superior in shape, size, solidity and yield